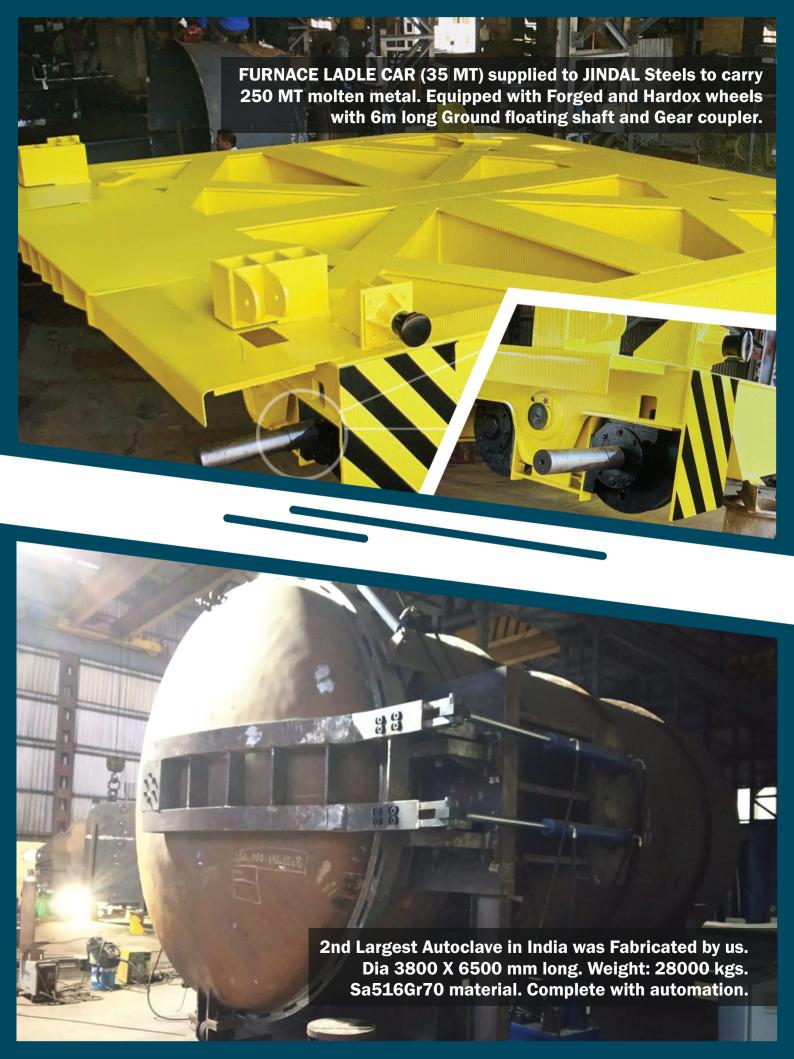

Clientele

Anandha Fabrications has

several satisfied customers across the world. The clients to which

Anandha is also a regular supplier to multiple Public Sector Units and Government Organisations like the missile manufacturers BRAHMOS Aerospace, Tamil Nadu Newsprint Ltd, BHEL, BEML, Fluid Controls Research institute (FCRI), Indian Railways, Instrumentation ltd, and so on.

Anandha Fabrications has the distinction of being the sole sub-contractor to BRAHMOS Aerospace for supplying the Ground Resting Units used in launching missiles. Anandha has supplied threading support rollers to the Salem Steel Plant of the Steel Authority of India Limited. Anandha had the pleasure of providing 4500mm knife-gate valves with Hardox liner for Coal Pulvarizer Plant at Neyveli Lignite Corporation. Anandha is also one among few approved suppliers to manufacture huge Transformer tanks (100 KVA and above) to the Tamil Nadu Electricity Board. Anandha is also a regular supplier to multiple Public Sector Units and Government Organisations.