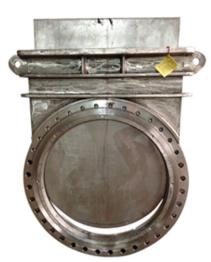

Anandha Fabrications has the distinction of being the sole sub-contractor to BRAHMOS Aerospace for supplying the Ground Resting Units used in launching missiles. Anandha has supplied threading support rollers to the Salem Steel Plant of the Steel Authority of India Limited. Anandha had the pleasure of providing 4500mm knife-gate valves with Hardox liner for Coal Pulvarizer Plant at Neyveli Lignite Corporation. Anandha is also one among few approved suppliers to manufacture huge Transformer tanks (100 KVA and above) to the Tamil Nadu Electricity Board. Anandha is also a regular supplier to multiple Public Sector Units and Government Organisations.

Robot Riser Exported to Automotive Plants in USA CANADA, GERMANY 300mm to 3000 Height

1200mm SS Fabricated Single Wedge Valve (Body & Bonnet)