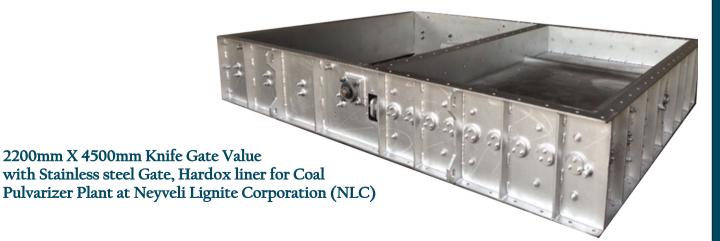

Anandha Fabrications has the distinction of being the sole sub-contractor to BRAHMOS Aerospace for supplying the Ground Resting Units used in launching missiles. Anandha has supplied threading support rollers to the Salem Steel Plant of the Steel Authority of India Limited. Anandha had the pleasure of providing 4500mm knife-gate valves with Hardox liner for Coal Pulvarizer Plant at Neyveli Lignite Corporation. Anandha is also one among few approved suppliers to manufacture huge Transformer tanks (100 KVA and above) to the Tamil Nadu Electricity Board. Anandha is also a regular supplier to multiple Public Sector Units and Government Organisations.