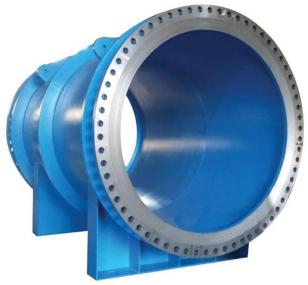

Robot Riser Exported to Automotive Plants in USA CANADA, GERMANY 300mm to 3000 Height

1200mm SS Fabricated Single Wedge Valve (Body & Bonnet)