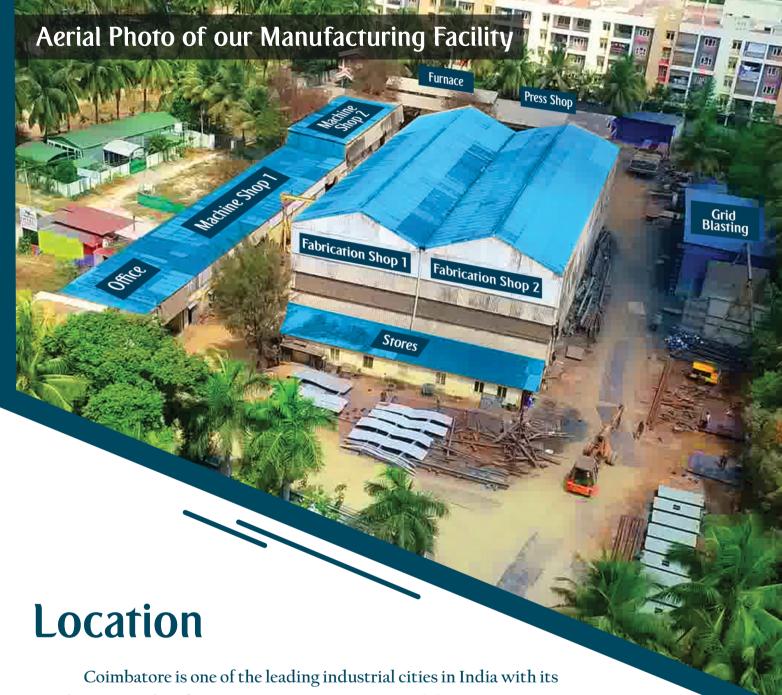

### Infrastructure

Anandha Fabrications is located on premises of 2.5 acres with state of the art manufacturing facility. The skilled work force can take on any critical heavy fabrication and machining work and provide products as per customer's needs. The factory can handle a single job of up to 60,000 Kgs in one go.

Anandha Fabrications has the distinction of being one of the few heavy fabrication units with complete Machining, Heat Treatment, NDT, Grid-Blasting and painting facilities. The factory also has two heat-treatment furnaces, two high-capacity hydraulic presses and all types of welding machines. Along with infallible quality, timely delivery is of utmost importance. Anandha has power generators to ensure uninterrupted power supply, thereby ensuring the customers get their orders on time.

Coimbatore is one of the leading industrial cities in India with its products extending from motors, pump sets, automobile spares, spinning yarn, weaving, textile exports, chemical pumps and non standard machines for heavy industries. There are many industrial estates in and around this city.

Anandha Fabrications is located at SF.No 637/I/P, Thudiyalur Rd, Saravanampatti Post, Coimbatore-641035, which is in the nerve centre of this bustling city known as the Manchester of the East.

This locality where Anandha fabrication is functioning is merely 10 kms. from the Coimbatore International Airport and well connected by road and rail. The nearest sea port is four hours drive from Coimbatore at Cochin in the neighbouring state Kerala. This establishment has a corporate office to handle all marketing related functions in the United States and to manage export operations.