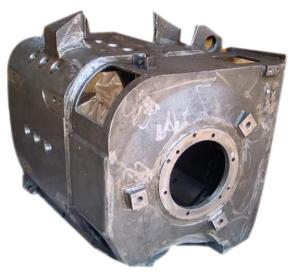

### **Products**

Anandha Fabrications is an ISO 9001:2015 company involved in manufacturing high quality Pressure vessels, Kilns, Heat exchangers, Butterfly valve bodies, Earth moving equipment components, Robot risers, Storage Tanks, Process Equipments, Static & Rotary Equipments as per ASME, ASTM, DIN, IS, TEMA, API 610 standards.