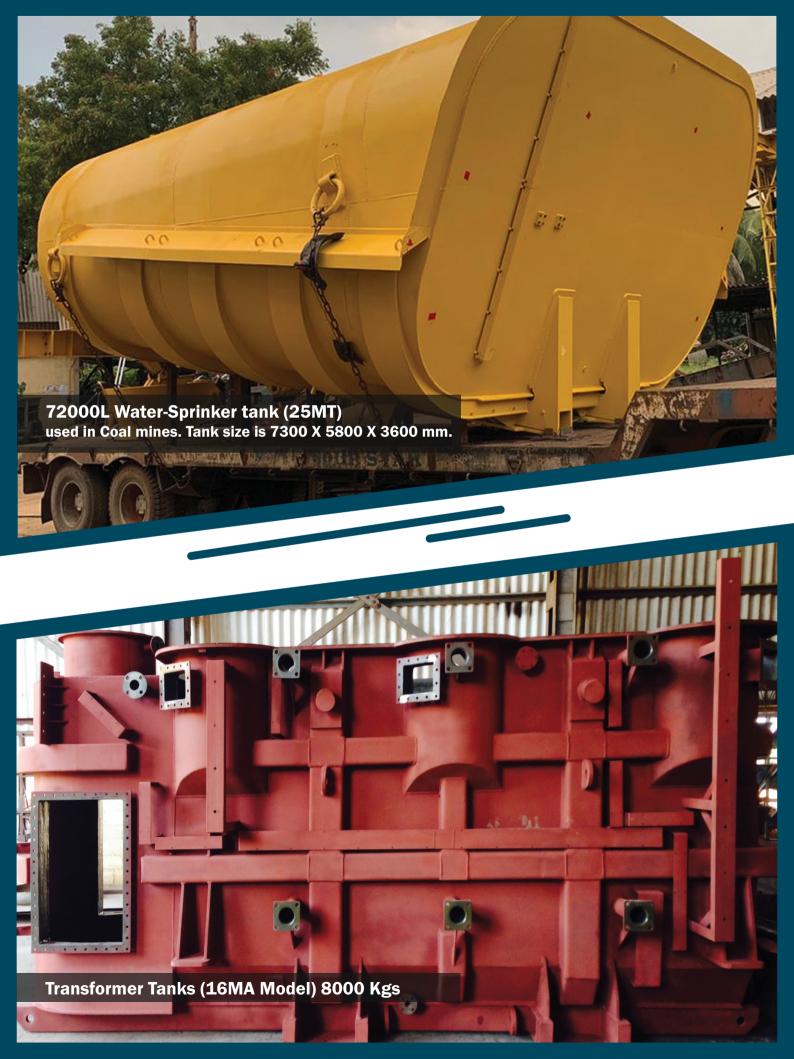

Anandha Fabrications has the distinction of being the sole sub-contractor to BRAHMOS Aerospace for supplying the Ground Resting Units used in launching missiles. Anandha has supplied threading support rollers to the Salem Steel Plant of the Steel Authority of India Limited. Anandha had the pleasure of providing 4500mm knife-gate valves with Hardox liner for Coal Pulvarizer Plant at Neyveli Lignite Corporation. Anandha is also one among few approved suppliers to manufacture huge Transformer tanks (100 KVA and above) to the Tamil Nadu Electricity Board. Anandha is also a regular supplier to multiple Public Sector Units and Government Organisations.